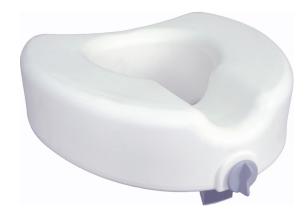

## Premium Plastic Raised, Regular/Elongated Toilet Seat, with Lock With Lock

FIGURE A

- Designed for individuals who have difficulty sitting down or standing up from the toilet
- Wide opening in front and back for personal hygiene
- Lightweight and portable
- Standard locking mechanism ensures safety (Figure A)
- Fits most elongated toilets
- No tools required for installation
- Easy-to-clean