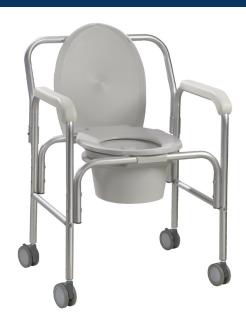

## Aluminum Commode with Wheels Assembled

FIGURE A

FIGURE B

- Brass push button allows for easy, tool-free assembly and disassembly of back (Figure A)
- Non-skid, rust-resistant, swivel casters (2 with locks) (Figure B)
- Aluminum construction is lightweight and durable
- Angled back for support and comfort
- Full length plastic arms for added comfort
- Comes with a 7.5 qt commode bucket, splash shield and cover S
- plash shield acts as pail holder

| PRODUCTS               | Description                                          |
|------------------------|------------------------------------------------------|
| 11112-2                | Commode Alum, 2/cs                                   |
|                        |                                                      |
| SPECIFICATIONS         | Description                                          |
| Width                  | 19.5" between arms   23.5" Outside                   |
| Seat Dimensions        | 13.75" (W) x 16.5" (D)                               |
| Height                 | 19.25"                                               |
| Weight                 | 12 lbs.                                              |
| Carton Shipping Weight | 28 lbs.                                              |
| Weight Limit           | 300 lbs.                                             |
| Warranty               | Limited Lifetime                                     |
|                        |                                                      |
| ACCESSORIES            | Description                                          |
| RTL12085               | Biodegradable Sanitary Commode Liner, 12/bx, 6 bx/cs |