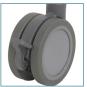

## Aluminum Commode with Wheels Assembled

FIGURE A

FIGURE B

- Brass push button allows for easy, tool-free assembly and disassembly of back (Figure A)
- Non-skid, rust-resistant, swivel casters (2 with locks) (Figure B)
- Aluminum construction is lightweight and durable
- Angled back for support and comfort
- Full length plastic arms for added comfort
- Comes with a 7.5 qt commode bucket, splash shield and cover S
- plash shield acts as pail holder