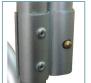

## Aluminum Commode with Wheels Assembled

FIGURE A

FIGURE B

- Brass push button allows for easy, tool-free assembly and disassembly of back (Figure A)
- Non-skid, rust-resistant, swivel casters (2 with locks) (Figure B)
- Aluminum construction is lightweight and durable
- Angled back for support and comfort
- Full length plastic arms for added comfort
- Comes with a 7.5 qt commode bucket, splash shield and cover S
- plash shield acts as pail holder