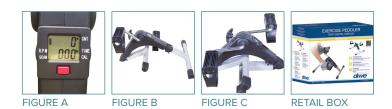

## 

Folding Exercise Peddler with Electronic Display

- Ideal for leg and arm muscle exercising
- Five function display indicates exercise time, revolution count, revolutions per minute (rpm) and calories burned (Figure A)
- Scan feature alternately displays all measurements automatically
- Four anti-slip rubber pads prevent sliding and protect surfaces
- Resistance easily adjusted with tension screw
- Attractive silver finish
- Button cell battery included
- Completely assembled, foldable design (Figure B C)
- Retail Packaged