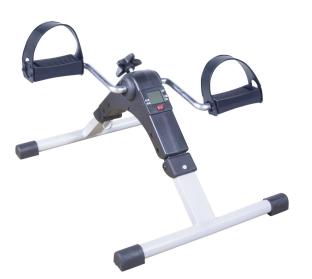

## 

Folding Exercise Peddler with Electronic Display

- Ideal for leg and arm muscle exercising
- Five function display indicates exercise time, revolution count, revolutions per minute (rpm) and calories burned (Figure A)
- Scan feature alternately displays all measurements automatically
- Four anti-slip rubber pads prevent sliding and protect surfaces
- Resistance easily adjusted with tension screw
- Attractive silver finish
- Button cell battery included
- Completely assembled, foldable design (Figure B C)
- Retail Packaged