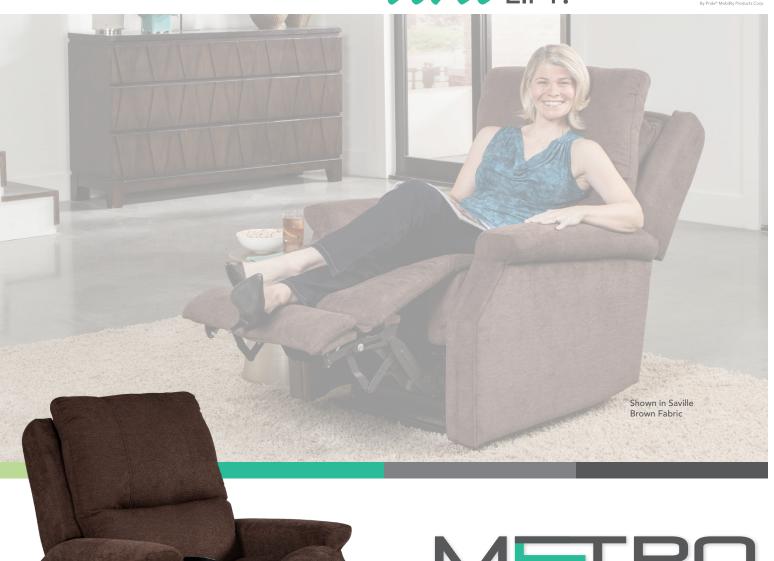

Comfort has never been more stylish! The Metro line from VivaLift!<sup>TM</sup> Power Recliners offers power lumbar, for personalized ergonomic support. Achieve ultimate relaxation with the infinite lay flat position and a full-width headrest that lifts your head, neck and shoulders. Get abundant power with industry first, lithium battery backup for peace of mind. With these great features and stylish, fashion forward fabrics, the Metro line truly stands apart!

Elevate Your Lifestyle!

Shown in Saville Brown Fabric

> (US) 800-800-8586 | (CAN) 888-570-1113 pridemobility.com | prideliftchairs.com