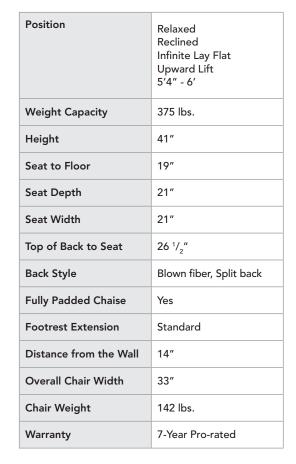

## **SPECIFICATIONS: MEDIUM** PLR-925M

STANDARD FEATURES

**POWER HEADREST** 

LITHIUM BATTERY BACKUP

**POWER LUMBAR** 

INFINITE LAY FLAT

**USB REMOTE** 