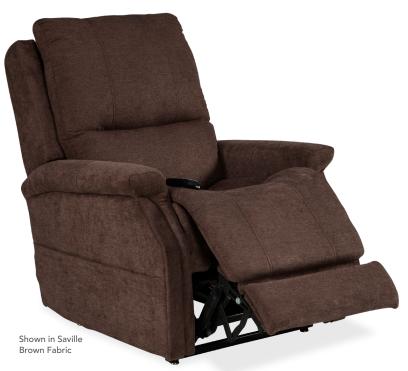

Elevate Your Lifestyle!

Shown in Saville Brown Fabric

> (US) 800-800-8586 | (CAN) 888-570-1113 pridemobility.com | prideliftchairs.com

Comfort has never been more stylish! The Metro line from VivaLift!<sup>TM</sup> Power Recliners offers power lumbar, for personalized ergonomic support. Achieve ultimate relaxation with the infinite lay flat position and a full-width headrest that lifts your head, neck and shoulders. Get abundant power with industry first, lithium battery backup for peace of mind. With these great features and stylish, fashion forward fabrics, the Metro line truly stands apart!