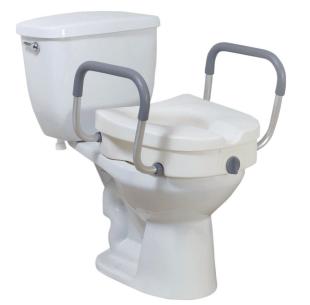

## 2-in-1 Locking, Raised Toilet Seat with Tool-free Removable Arms

- Designed for individuals who have difficulty sitting down or getting up from the toilet
- Adds 5" to height of toilet seat
- Tool-free arms can be removed or added (Figure A B)
- Arm sleeves and receivers are made of metal
- Heavy-duty molded plastic construction
- Standard locking mechanism ensures safety
- Lightweight and portable
- Easily attaches to toilet bowl
- No tools required for installation
- Easy-to-clean
- Fits most toilets