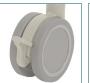

## Aluminum Shower Chair and Commode with Casters Knocked Down

FIGURE A

FIGURE B

FIGURE C

FIGURE D

- Easy-to-assemble frame
- Padded, open front, vinyl toilet seat (Figure A)
- Aluminum construction is lightweight and durable
- 3" non-skid, rust resistant, swivel casters (2 rear locking) (Figure B)
- Brass push button allows for easy assembly (Figure C)
- Removable, tool-free back
- Plastic arms for added comfort
- Comes with removable 12 qt commode bucket and cover (Figure D)