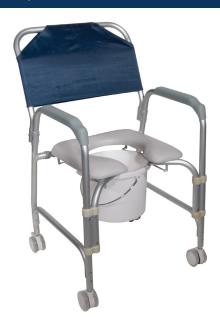

## Aluminum Shower Chair and Commode with Casters Knocked Down

FIGURE A

FIGURE B

FIGURE C

FIGURE D

- Easy-to-assemble frame
- Padded, open front, vinyl toilet seat (Figure A)
- Aluminum construction is lightweight and durable
- 3" non-skid, rust resistant, swivel casters (2 rear locking) (Figure B)
- Brass push button allows for easy assembly (Figure C)
- Removable, tool-free back
- Plastic arms for added comfort
- Comes with removable 12 qt commode bucket and cover (Figure D)