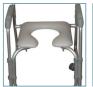

## Aluminum Shower Chair and Commode with Casters Knocked Down

FIGURE A

FIGURE B

FIGURE C

FIGURE D

- Easy-to-assemble frame
- Padded, open front, vinyl toilet seat (Figure A)
- Aluminum construction is lightweight and durable
- 3" non-skid, rust resistant, swivel casters (2 rear locking) (Figure B)
- Brass push button allows for easy assembly (Figure C)
- Removable, tool-free back
- Plastic arms for added comfort
- Comes with removable 12 qt commode bucket and cover (Figure D)