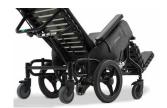

Lay flat feature facilitates supine transfers, reducing the risk associated with falls and injuries.

Provides ease of maneuverability to accommodate various activities (Middle Mag Wheel Option Shown).