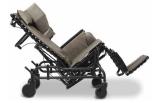

#### **PATIENT BENEFITS**

Posterior tilt effectively opens the diaphragm improving digestion, oxygenation, and organ function.

Tilt in Space feature facilitates positioning for comfort, pain management and pain relief.

Lay flat feature facilitates supine transfers, reducing the risk associated with falls and injuries.

Provides ease of maneuverability to accommodate various activities (Middle Mag Wheel Option Shown).