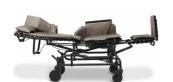

#### **PATIENT BENEFITS**

Posterior tilt effectively opens the diaphragm improving digestion, oxygenation, and organ function.

Tilt in Space feature facilitates positioning for comfort, pain management and pain relief.

Lay flat feature facilitates supine transfers, reducing the risk associated with falls and injuries.

Provides ease of maneuverability to accommodate various activities (Middle Mag Wheel Option Shown).