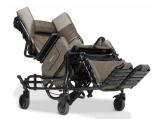

#### **PATIENT BENEFITS**

Posterior tilt effectively opens the diaphragm improving digestion, oxygenation, and organ function.

Tilt in Space feature facilitates positioning for comfort, pain management and pain relief.

Lay flat feature facilitates supine transfers, reducing the risk associated with falls and injuries.

Provides ease of maneuverability to accommodate various activities (Middle Mag Wheel Option Shown).