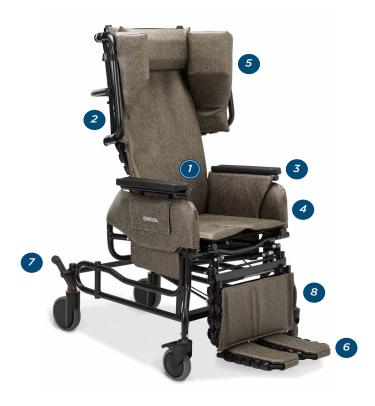

# INDUSTRY LEADING POSITIONING VERSATILITY AND FUNCTION

Enhanced positioning and innovative features provide exceptional comfort. Superior durability accommodates use in multiple care settings.

- 1 INFINITELY ADJUSTABLE SEAT TILT
- 2 INFINITELY ADJUSTABLE BACK RECLINE (TRENDELENBURG CAPABLE)
- 3 HEIGHT ADJUSTABLE ARMRESTS
- 4 SWING AWAY REMOVABLE ARMS
- 5 REMOVABLE WINGS FOR UPPER LATERAL SUPPORT
- 6 SPLIT FLIP DOWN FOOTREST
- MULTI-DIRECTIONAL LOCKING REAR CASTERS
- 8 INDEPENDENT ELEVATING, ARTICULATING, LENGTH ADJUSTABLE LEGREST