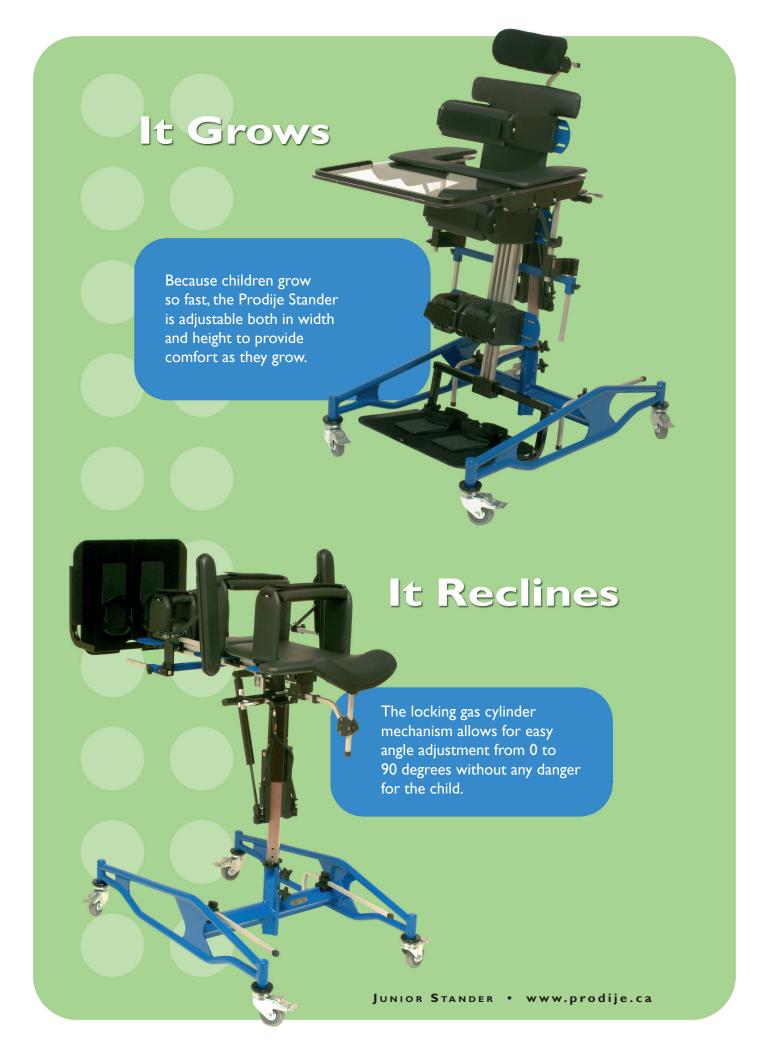

## The Difference

## Easy to disassemble

In a split second, the stander separates into 2 sections thereby reducing the weight and facilitating transportation without losing or modifying the initial adjustments.

The Prodije stander is a high quality product, resistant and appealing. A refurbishment is possible at an affordable price. Please contact an authorized distributor for more information.

## **Junior Stander**

Minimum Floor/head Height: 115 cm (45") Maximum Floor/head Height: 170 cm (67") Maximum Weight: 69 kg (150 lbs)



1242, De Lanaudière, Joliette (Québec) Canada J6E 3PI Phone : 450 752-8818 Fax : 450 752-1644

www.prodije.ca

PATENT US-2004-0267175-A1 / CDN PATENT 2,433,816

Copyright, any unauthorized use or copying of the contents or part thereof is prohibited / PRIN