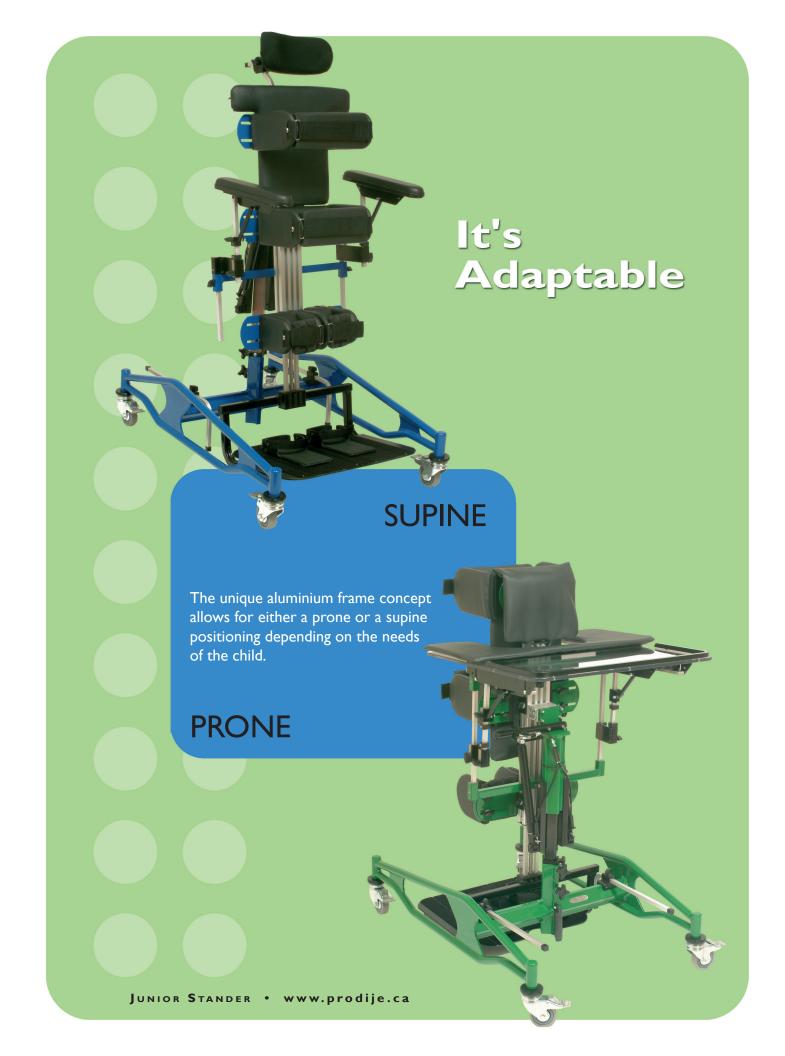

## The Difference

## Easy to disassemble

In a split second, the stander separates into 2 sections thereby reducing the weight and facilitating transportation without losing or modifying the initial adjustments.

The Prodije stander is a high quality product, resistant and appealing. A refurbishment is possible at an affordable price. Please contact an authorized distributor for more information.

## **Junior Stander**

Minimum Floor/head Height: 115 cm (45") Maximum Floor/head Height: 170 cm (67") Maximum Weight: 69 kg (150 lbs)



1242, De Lanaudière, Joliette (Québec) Canada J6E 3PI Phone : 450 752-8818 Fax : 450 752-1644

www.prodije.ca

PATENT US-2004-0267175-A1 / CDN PATENT 2,433,816

Copyright, any unauthorized use or copying of the contents or part thereof is prohibited / PRINTE